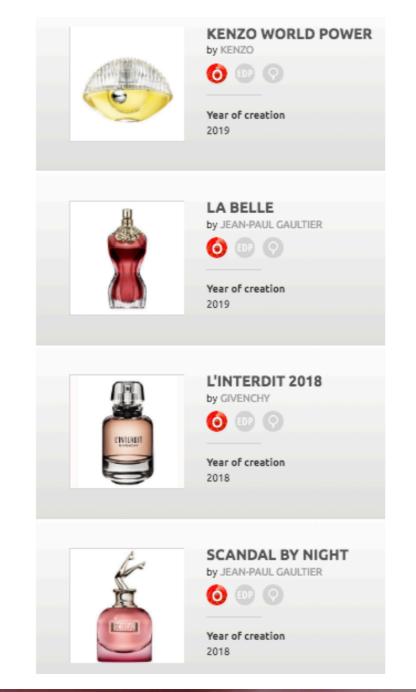

#### OVER 6000 TECHNICAL PROFILES TO PERFECT YOUR PERFUME KNOWLEDGE

### 13 FILTERS AVAILABLE TO COMBINE DATA AND ANSWER ALL YOUR QUERIES ON THE PERFUME MARKET

| Brand            |      |  |
|------------------|------|--|
|                  |      |  |
| Collection       |      |  |
| Concentration    |      |  |
| Type of issue    |      |  |
| Feminine         |      |  |
| Pear,            |      |  |
| Oriental         |      |  |
| Fruity,          |      |  |
| Perfumers        |      |  |
| Creator          |      |  |
| Prestige         |      |  |
| Year of creation |      |  |
| Start            | End  |  |
| 2010             | 2020 |  |

In which Oriental women's perfumes launched between 2010 and 2019 can we find pear ?

Which perfumes from Chanel have a powdery facet ?

Which niche perfumes belong to the Chypre family and also have a fruity facet?