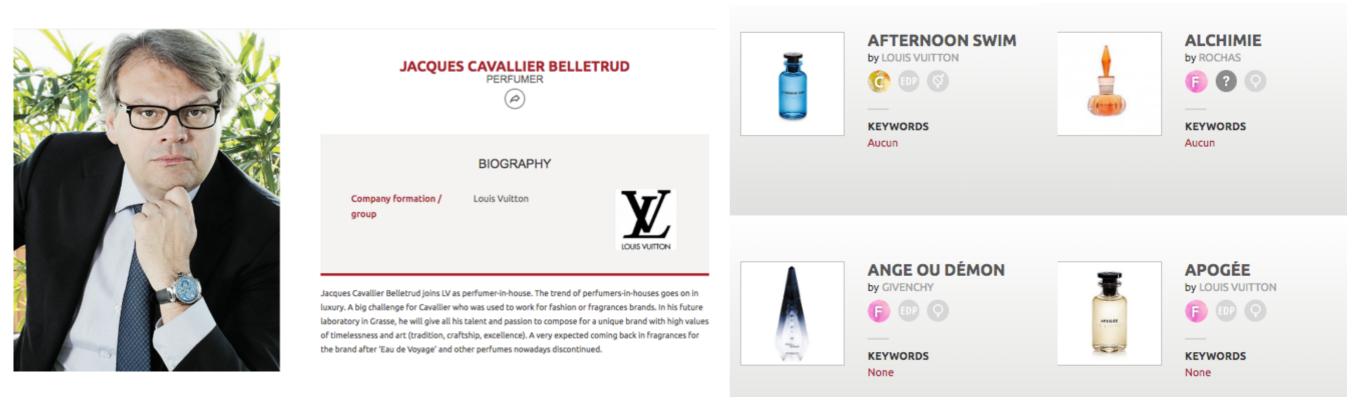

|      |  |
| Collection       |      |  |
| Concentration    |      |  |
| Type of issue    |      |  |
| Feminine         |      |  |
| Pear,            |      |  |
| Oriental         |      |  |
| Fruity,          |      |  |
| Perfumers        |      |  |
| Creator          |      |  |
| Prestige         |      |  |
| Year of creation |      |  |
| Start            | End  |  |
| 2010             | 2020 |  |



In which Oriental women's perfumes launched between 2010 and 2019 can we find pear ?

Which perfumes from Chanel have a powdery facet ?

Which niche perfumes belong to the Chypre family and also have a fruity facet?

#### DATA AVAILABLE ON FRAGRANCE FAMILIES, FACETS, AND RAW MATERIALS



Show more perfumes

. . .

#### INFORMATIONS ON PERFUMERS AND ON THEIR SIGNATURE PERFUMES



# **4 000** Users worldwide





**6 000** Perfumes

**2011** LAUNCH OF THE OLFATHÈQUE



Olfathèque is available online, with no time limitation, no restriction, via a monthly /quarterly/ yearly subscription.

Simply select the best option for you.

Feel free to consult our data from anywhere, whenever you want !

TO BROWSE CLICK HERE

# CINQUIÈME SENS

16 & 18 rue de Monttessuy - 75007 Paris

*Siège Social* 4 Ter, avenue du Château - 60113 Monchy-Humières